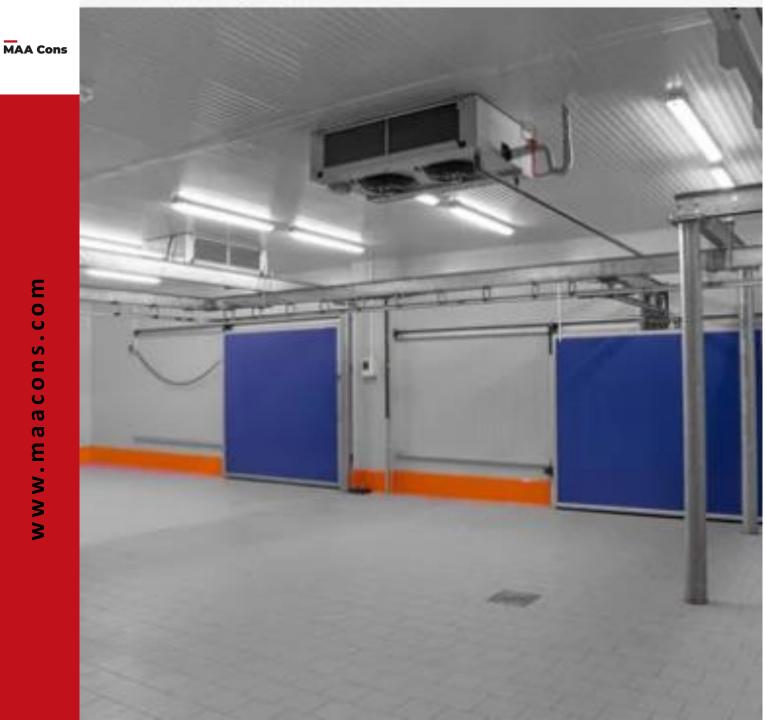

### PRODUCTS

## RAXIT

Raxit Barrier sets the industry's highest standard for rodent and pest protection as well as airtightness, catering to institutions and residential users with hygiene sensitivity.

MAACons Industrial Doors could be shipped with preinstalled Raxit Barriers.