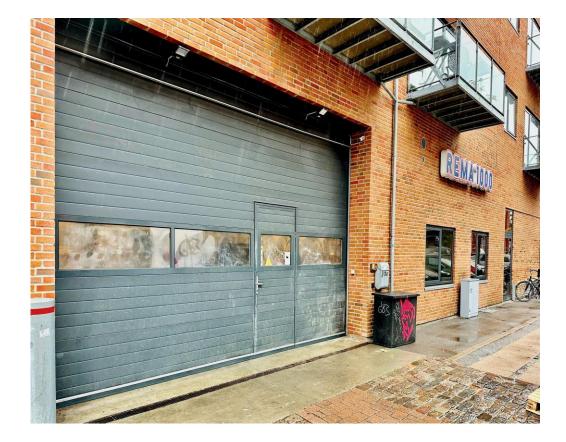

### Michael Schriver

Rema 1000, Technical Manager

Rema 1000 is a nationwide grocery store chain with more than 400 stores in Denmark. We have always been challenged by pests such as rats, mice and insects. Since we started mounting Raxit Seals across all our stores, we have achieved significant reductions in intrusions from pests. And we have also reduced the costs related to maintenance of doors drastically. The Raxit Seals have been mounted for more than a year and we have not experienced a single rodent intrusion through our warehouse doors.