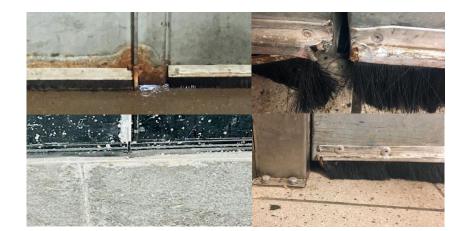

# WHY RAXIT SEALS?

Low quality brush strips and vinyl strips impose a risk for rodent intrusions.

*Raxit Seals rodent protection for all types of entrance systems are <u>10x stronger</u> in rodent intrusion tests, compared to low quality brush and vinyl strips.* 

Brush strips and vinyl strips are easily damaged and is an insufficient barrier against rodents.

Bottom seals on garage doors and sectional overhead doors are easily chewed through by rats and mice.