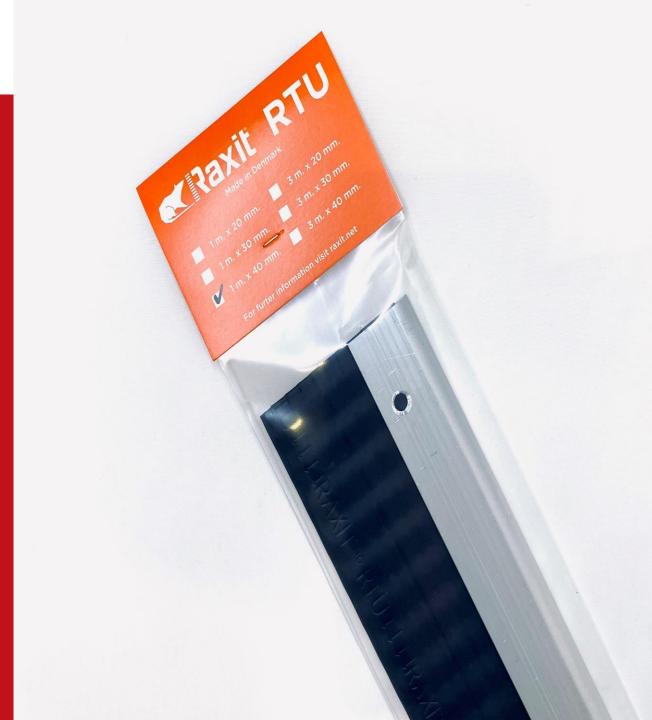

# PATENTED COMPOSITION

### FLEXIBLE MATERIAL AND HIGH TOLERANCE

The Raxit Seal is developed in the <u>extremely flexible material</u> Santoprene, this means that the seal can be installed on doors even where there is unlevel surface.

Moreover, the santoprene material is not fixed to the aluminum carrier, this means that fitter have tolerance and can easily adjust the seal according to the surface.