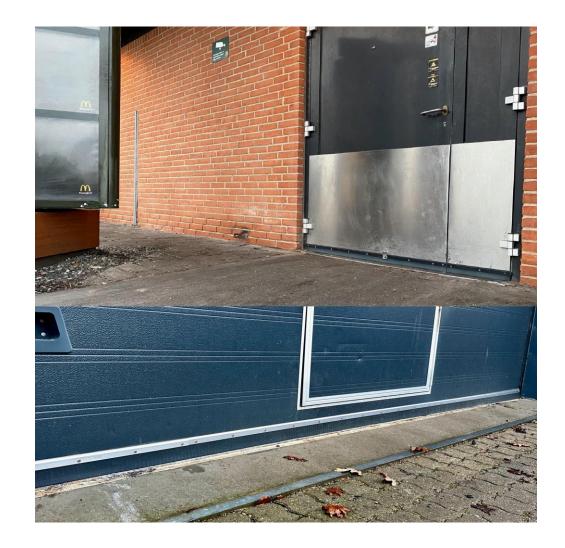

no damage to the seal was registered.

Extreme tear and wear test: 2.800 openings and closings on a sectional overhead door, closing down over an object, no damage to the seal was registered.

Water-barrier test: Reduces the penetration of water by up to 97% and is an effective climate barrier.

#### THIRD PARTY TEST BY GLOBAL PEST CONTROL LEADER

<u>Mice-test:</u> 70-day prevention of 20 mice (10 times better than traditional brush and vinyl strips in the test).

#### **TESTED BY CUSTOMERS IN ALL WEATHER CONDITIONS**

More than 150.000 length meters mounted on doors, gates, automatic sliding doors and other types of entrance systems.



*Raxit Seals is the only rodent protection for entrance systems with TGA approval from European Technical Assessment.* 

## **REFERENCE APPLICATIONS**





## **TESTIMONIALS**





### Michael Schriver

Rema 1000, Technical Manager

Rema 1000 is a nationwide grocery store chain with more than 400 stores in Denmark. We have always been challenged by pests such as rats, mice and insects. Since we started mounting Raxit Seals across all our stores, we have achieved significant reductions in intrusions from pests. And we have also reduced the costs related to maintenance of doors drastically. The Raxit Seals have been mounted for more than a year and we have not experienced a single rodent intrusion through our warehouse doors.



www.maacons.com



www.maacons.com