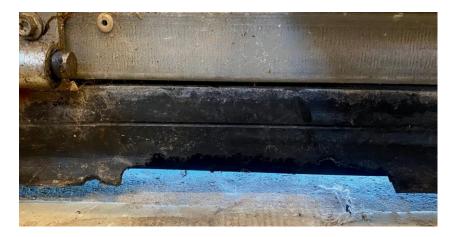

### FLEXIBLE MATERIAL AND HIGH TOLERANCE

The Raxit Seal is developed in the <u>extremely flexible material</u> Santoprene, this means that the seal can be installed on doors even where there is unlevel surface.

Moreover, the santoprene material is not fixed to the aluminum carrier, this means that fitter have tolerance and can easily adjust the seal according to the surface.