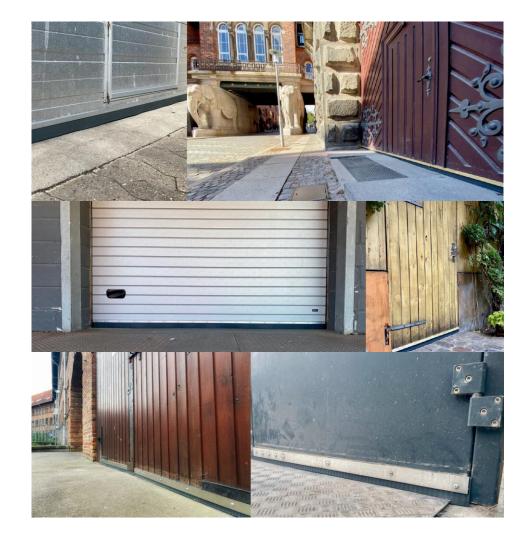

, no damage to the seal was registered.

Extreme tear and wear test: 2.800 openings and closings on a sectional overhead door, closing down over an object, no damage to the seal was registered.

Water-barrier test: Reduces the penetration of water by up to 97% and is an effective climate barrier.

#### THIRD PARTY TEST BY GLOBAL PEST CONTROL LEADER

<u>Mice-test:</u> 70-day prevention of 20 mice (10 times better than traditional brush and vinyl strips in the test).

#### **TESTED BY CUSTOMERS IN ALL WEATHER CONDITIONS**

More than 150.000 length meters mounted on doors, gates, automatic sliding doors and other types of entrance systems.



*Raxit Seals is the only rodent protection for entrance systems with TGA approval from European Technical Assessment.* 

## **REFERENCE APPLICATIONS**





## **TESTIMONIALS**





### Michael Schriver

Rema 1000, Technical Manager

Rema 1000 is a nationwide grocery store chain with more than 400 stores in Denmark. We have always been challenged by pests such as rats, mice and insects. Since we started mounting Raxit Seals across all our stores, we have achieved significant reductions in intrusions from pests. And we have also reduced the costs related to maintenance of doors drastically. The Raxit Seals have been mounted for more than a year and we have not experienced a single rodent intrusion through our warehouse doors.



www.maacons.com



www.maacons.com