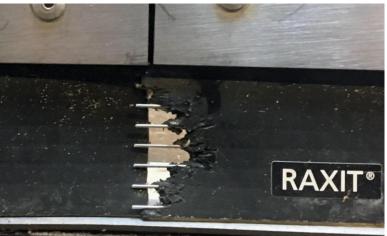

Picture taken on day 14, after the successful rat test at the Danish Technological Institute.

#### DANISH TECHNOLOGICAL INSTITUTE

<u>Rat-test</u>: At least 14-day prevention of two rats. <u>Tear and wear test</u>: 13.000 openings and closings on a hinged door, no damage to the seal was registered. <u>Extreme tear and wear test</u>: 13.000 openings and closings on a hinged door, under conditions with rising terrain, no damage to the seal was registered.