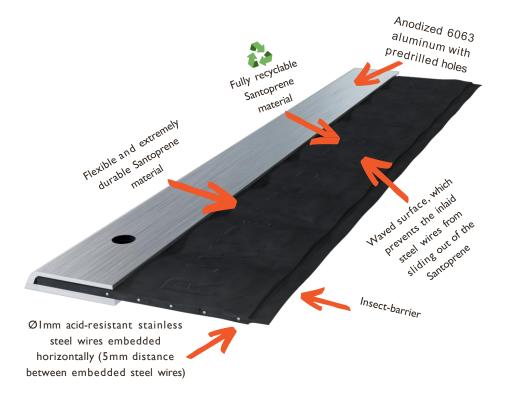

# PATENTED COMPOSITION

### FLEXIBLE MATERIAL AND HIGH TOLERANCE

The Raxit Seal is developed in the <u>extremely flexible material</u> Santoprene, this means that the seal can be installed on doors even where there is unlevel surface.

Moreover, the santoprene material is not fixed to the aluminum carrier, this means that fitter have tolerance and can easily adjust the seal according to the surface.